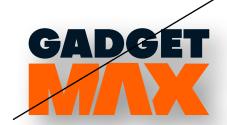

#### **Logo variations**

Our logo have 3 color variations, Primary color and the black & white version. Use propper logo variation to create contrast to your design.

Full Color (primary)

Full White (for dark backgrounds)

Full Black (for light backgrounds)