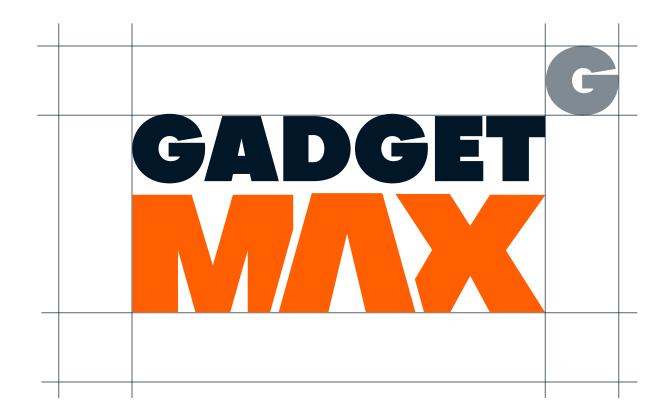

#### Zone

The exclusion zone is created by using the 'G' from the logo. Make sure that there is no grpahic or text elements enter this space.