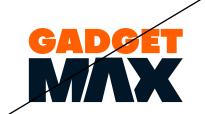

#### **Logo variations**

Our logo have 3 color variations, Primary color and the black & white version. Use propper logo variation to create contrast to your design.

Full Color (primary)

Full White (for dark backgrounds)